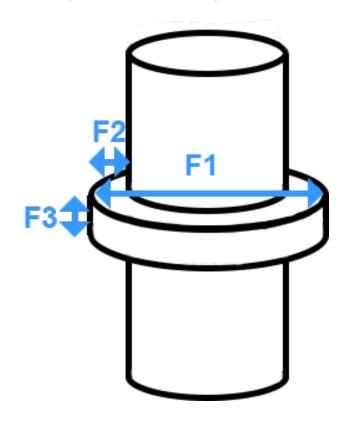

## Flange Measuring Guide:

| Your Reference Number:                                                                                                    |
|---------------------------------------------------------------------------------------------------------------------------|
| Quantity:                                                                                                                 |
| Flange Diameter (F1):                                                                                                     |
| Depth of Flange to Pipe (F2):                                                                                             |
| Flange Width (F3):                                                                                                        |
| Liner None: SS MESH: Inferno Mat:                                                                                         |
| Insulation Thickness:  None: 1/4: 1/2": 1": 2":                                                                           |
| Outer Color: Silver/Grey: Black: Lava Shield: Black Lava:                                                                 |
| Attachment Lacing Hk: Stud: D Ring: H&Loop: H&Loop: Hap: H&K Bungee: Flap: Flap Rings)                                    |
| Additional Notes: (Be sure to include an holes needed for fittings or sensors. Please give us hole size and location(s).) |