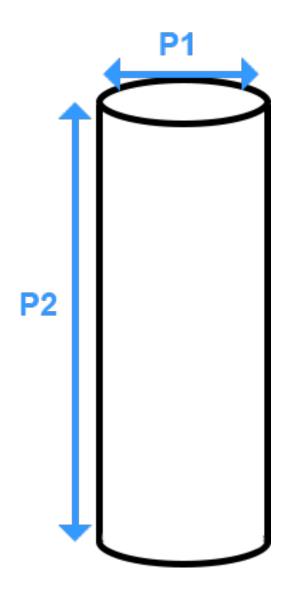

## **Straight Pipe Guide:**

| Your Reference Number:                                                                                                                                                                                                                                                                                                                                                                                                                                                                                                                                                                                                                                                                                                                                                                                                                                                                                                                                                                                                                                                                                                                                                                                                                                                                                                                                                                                                                                                                                                                                                                                                                                                                                                                                                                                                                                                                                                                                                                                                                                                                                                        |
|-------------------------------------------------------------------------------------------------------------------------------------------------------------------------------------------------------------------------------------------------------------------------------------------------------------------------------------------------------------------------------------------------------------------------------------------------------------------------------------------------------------------------------------------------------------------------------------------------------------------------------------------------------------------------------------------------------------------------------------------------------------------------------------------------------------------------------------------------------------------------------------------------------------------------------------------------------------------------------------------------------------------------------------------------------------------------------------------------------------------------------------------------------------------------------------------------------------------------------------------------------------------------------------------------------------------------------------------------------------------------------------------------------------------------------------------------------------------------------------------------------------------------------------------------------------------------------------------------------------------------------------------------------------------------------------------------------------------------------------------------------------------------------------------------------------------------------------------------------------------------------------------------------------------------------------------------------------------------------------------------------------------------------------------------------------------------------------------------------------------------------|
| Quantity:                                                                                                                                                                                                                                                                                                                                                                                                                                                                                                                                                                                                                                                                                                                                                                                                                                                                                                                                                                                                                                                                                                                                                                                                                                                                                                                                                                                                                                                                                                                                                                                                                                                                                                                                                                                                                                                                                                                                                                                                                                                                                                                     |
| Pipe Diameter (P1):                                                                                                                                                                                                                                                                                                                                                                                                                                                                                                                                                                                                                                                                                                                                                                                                                                                                                                                                                                                                                                                                                                                                                                                                                                                                                                                                                                                                                                                                                                                                                                                                                                                                                                                                                                                                                                                                                                                                                                                                                                                                                                           |
| Pipe Length (P2):                                                                                                                                                                                                                                                                                                                                                                                                                                                                                                                                                                                                                                                                                                                                                                                                                                                                                                                                                                                                                                                                                                                                                                                                                                                                                                                                                                                                                                                                                                                                                                                                                                                                                                                                                                                                                                                                                                                                                                                                                                                                                                             |
| Liner None: SS MESH: Inferno Mat: Insulation Thickness: None: 1/4: 1/2": 1": 2":                                                                                                                                                                                                                                                                                                                                                                                                                                                                                                                                                                                                                                                                                                                                                                                                                                                                                                                                                                                                                                                                                                                                                                                                                                                                                                                                                                                                                                                                                                                                                                                                                                                                                                                                                                                                                                                                                                                                                                                                                                              |
| Outer Color: Silver/Grey: Black: Lava Shield: Black Lava:                                                                                                                                                                                                                                                                                                                                                                                                                                                                                                                                                                                                                                                                                                                                                                                                                                                                                                                                                                                                                                                                                                                                                                                                                                                                                                                                                                                                                                                                                                                                                                                                                                                                                                                                                                                                                                                                                                                                                                                                                                                                     |
| Attachment Lacing Hk: Stud: D Ring: H&Loop: D Ring: H&Loop: H&Loop: H&Loop: H&Loop: D Ring: H&Loop: H&Loop: D Ring: D Ring: H&Loop: D Ring: H&Loop: D Ring: D Ring: H&Loop: D Ring: D |
| Additional Notes:  (Be sure to include an holes needed for fittings or sensors. Please give us hole size and location(s).)                                                                                                                                                                                                                                                                                                                                                                                                                                                                                                                                                                                                                                                                                                                                                                                                                                                                                                                                                                                                                                                                                                                                                                                                                                                                                                                                                                                                                                                                                                                                                                                                                                                                                                                                                                                                                                                                                                                                                                                                    |