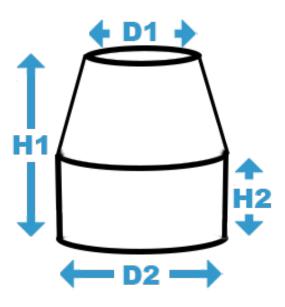

# Tube Flange Measuring Guide:

| Your Reference Number:                                                                                                                          |
|-------------------------------------------------------------------------------------------------------------------------------------------------|
| Quantity:                                                                                                                                       |
| Top Diameter (D1):                                                                                                                              |
| Bottom Diameter (D2):                                                                                                                           |
| Overall Height (H1)                                                                                                                             |
| Height before taper (H2)                                                                                                                        |
| Liner None: SS MESH: Inferno Mat:                                                                                                               |
| Insulation Thickness:                                                                                                                           |
| None: 1/4: 1/2": 1": 2":                                                                                                                        |
| Outer Color: Silver/Grey: Black: Lava Shield: Black Lava:  Attachment Lacing Hk: Stud: D Ring: H&Loop:  Flap: H&K Bungee: Flap: (For Hog Rings) |
| Additional Notes: (Be sure to include an holes needed for fittings or sensors. Please give us hole size and location(s).)                       |