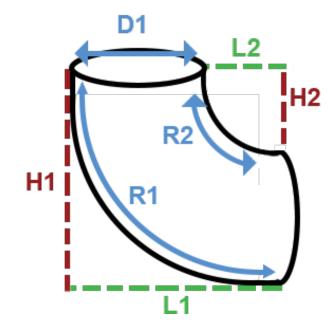

## Radius/Elbow Guide:

| Your Reference Number: _                                                                                                              |                                         |
|---------------------------------------------------------------------------------------------------------------------------------------|-----------------------------------------|
| Quantity: _                                                                                                                           |                                         |
| Pipe Diameter (D1):                                                                                                                   |                                         |
| Outer Radius Length (R1):                                                                                                             |                                         |
| Inner Radius Length (R2):                                                                                                             |                                         |
| Outer Radius Height (H1):                                                                                                             | <del></del>                             |
| Outer Radius Length (L1):                                                                                                             |                                         |
| Inner Radius Height (H2):                                                                                                             |                                         |
| Inner Radius Length (L2):                                                                                                             |                                         |
| Liner None: SS M                                                                                                                      | IESH: Inferno Mat:                      |
| None: 1/4: 1/2'                                                                                                                       | ": 1": 2": <u> </u>                     |
| Outer Color: Silver/Grey: Black:                                                                                                      | Lava Shield: Black Lava:                |
| Attachment Lacing Hk: Stud:  Flap: (For Hog Rings)                                                                                    | D Ring: H&Loop: H&K Bungee: H&K Bungee: |
| Additional Notes:<br>(Be sure to include an<br>holes needed for fittings or<br>sensors. Please give us hole<br>size and location(s).) |                                         |