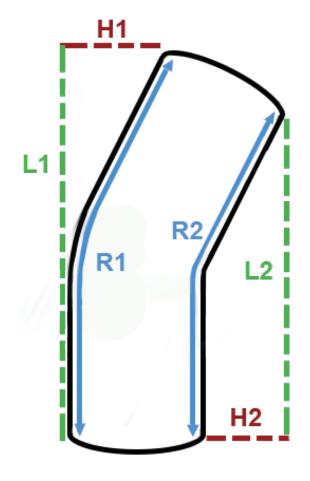

### Bend/Radius Guide:

| Your Reference Number:                                                                                                                   |                                                                                          |
|------------------------------------------------------------------------------------------------------------------------------------------|------------------------------------------------------------------------------------------|
| Quantity:                                                                                                                                |                                                                                          |
| Pipe Diameter (D1):                                                                                                                      |                                                                                          |
| Outer Bend Length (R1):                                                                                                                  |                                                                                          |
| Inner Bend Length (R2):                                                                                                                  |                                                                                          |
| Outer Bend Height (H1):                                                                                                                  |                                                                                          |
| Outer Bend Length (L1):                                                                                                                  |                                                                                          |
| Inner Bend Height (H2):                                                                                                                  |                                                                                          |
| Inner Bend Length (L2):                                                                                                                  |                                                                                          |
| Liner None: SS Insulation Thickness: None: 1/4: 1/  Outer Color: Silver/Grey: Black:   Attachment Lacing Hk: Stud: Flap: (For Hog Rings) | MESH: Inferno Mat:  2": 2": 2":  Lava Shield: Black Lava:   D Ring: H&Loop:  H&K Bungee: |
| Additional Note<br>(Be sure to include a                                                                                                 |                                                                                          |