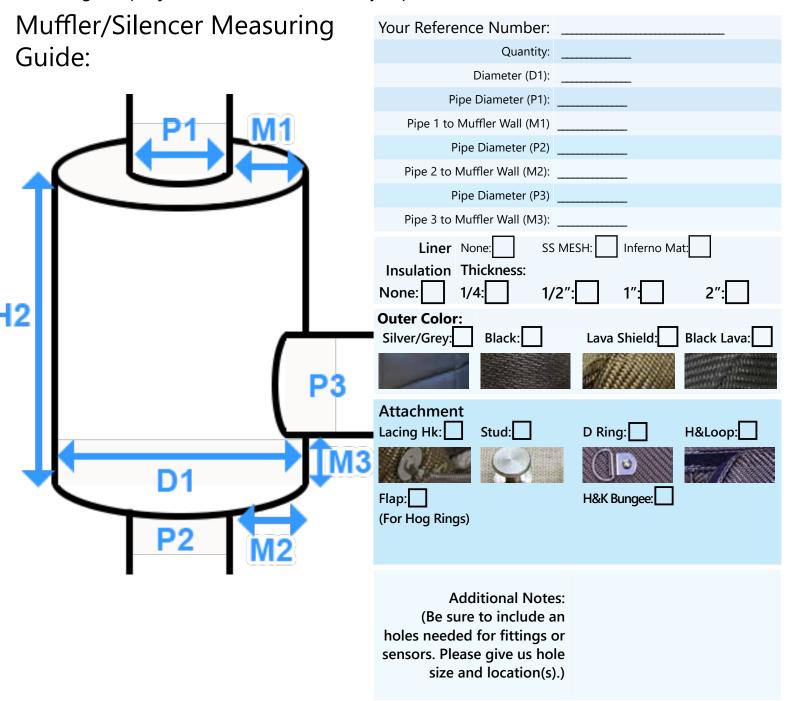

## **Straight Pipe Guide:**

| Your Reference Number:                                                                                                                                                                                                                                                                                                                                                                                                                                                                                                                                                                                                                                                                                                                                                                                                                                                                                                                                                                                                                                                                                                                                                                                                                                                                                                                                                                                                                                                                                                                                                                                                                                                                                                                                                                                                                                                                                                                                                                                                                                                                                                        |
|-------------------------------------------------------------------------------------------------------------------------------------------------------------------------------------------------------------------------------------------------------------------------------------------------------------------------------------------------------------------------------------------------------------------------------------------------------------------------------------------------------------------------------------------------------------------------------------------------------------------------------------------------------------------------------------------------------------------------------------------------------------------------------------------------------------------------------------------------------------------------------------------------------------------------------------------------------------------------------------------------------------------------------------------------------------------------------------------------------------------------------------------------------------------------------------------------------------------------------------------------------------------------------------------------------------------------------------------------------------------------------------------------------------------------------------------------------------------------------------------------------------------------------------------------------------------------------------------------------------------------------------------------------------------------------------------------------------------------------------------------------------------------------------------------------------------------------------------------------------------------------------------------------------------------------------------------------------------------------------------------------------------------------------------------------------------------------------------------------------------------------|
| Quantity:                                                                                                                                                                                                                                                                                                                                                                                                                                                                                                                                                                                                                                                                                                                                                                                                                                                                                                                                                                                                                                                                                                                                                                                                                                                                                                                                                                                                                                                                                                                                                                                                                                                                                                                                                                                                                                                                                                                                                                                                                                                                                                                     |
| Pipe Diameter (P1):                                                                                                                                                                                                                                                                                                                                                                                                                                                                                                                                                                                                                                                                                                                                                                                                                                                                                                                                                                                                                                                                                                                                                                                                                                                                                                                                                                                                                                                                                                                                                                                                                                                                                                                                                                                                                                                                                                                                                                                                                                                                                                           |
| Pipe Length (P2):                                                                                                                                                                                                                                                                                                                                                                                                                                                                                                                                                                                                                                                                                                                                                                                                                                                                                                                                                                                                                                                                                                                                                                                                                                                                                                                                                                                                                                                                                                                                                                                                                                                                                                                                                                                                                                                                                                                                                                                                                                                                                                             |
| Liner None: SS MESH: Inferno Mat: Insulation Thickness: None: 1/4: 1/2": 1": 2":                                                                                                                                                                                                                                                                                                                                                                                                                                                                                                                                                                                                                                                                                                                                                                                                                                                                                                                                                                                                                                                                                                                                                                                                                                                                                                                                                                                                                                                                                                                                                                                                                                                                                                                                                                                                                                                                                                                                                                                                                                              |
| Outer Color: Silver/Grey: Black: Lava Shield: Black Lava:                                                                                                                                                                                                                                                                                                                                                                                                                                                                                                                                                                                                                                                                                                                                                                                                                                                                                                                                                                                                                                                                                                                                                                                                                                                                                                                                                                                                                                                                                                                                                                                                                                                                                                                                                                                                                                                                                                                                                                                                                                                                     |
| Attachment Lacing Hk: Stud: D Ring: H&Loop: D Ring: H&Loop: H&Loop: H&Loop: H&Loop: D Ring: H&Loop: H&Loop: D Ring: D Ring: H&Loop: D Ring: H&Loop: D Ring: D Ring: H&Loop: D Ring: D |
| Additional Notes:  (Be sure to include an holes needed for fittings or sensors. Please give us hole size and location(s).)                                                                                                                                                                                                                                                                                                                                                                                                                                                                                                                                                                                                                                                                                                                                                                                                                                                                                                                                                                                                                                                                                                                                                                                                                                                                                                                                                                                                                                                                                                                                                                                                                                                                                                                                                                                                                                                                                                                                                                                                    |