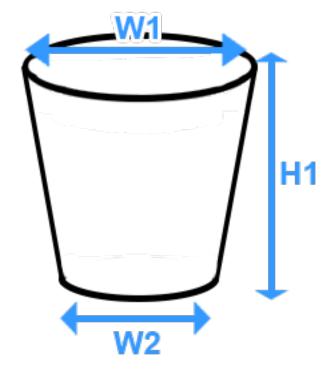

## Reducer Measuring Guide:

| Your Reference Number: _                                                                                                              |                |             |
|---------------------------------------------------------------------------------------------------------------------------------------|----------------|-------------|
| Quantity:                                                                                                                             |                |             |
| Reducer Top Diameter (W1):                                                                                                            |                |             |
| Reducer Bottom Diameter (W2):                                                                                                         | <del> </del>   |             |
| Reducer Height (H1):                                                                                                                  |                |             |
| Liner None: SS MI                                                                                                                     | ESH: Inferno M | at:         |
| Insulation Thickness: None: 1/4: 1/2"                                                                                                 | : 1":          | 2":         |
| Outer Color: Silver/Grey: Black:                                                                                                      | Lava Shield:   | Black Lava: |
| Attachment Lacing Hk: Stud:  Flap: (For Hog Rings)                                                                                    | D Ring:        | H&Loop:     |
| Additional Notes:<br>(Be sure to include an<br>holes needed for fittings or<br>sensors. Please give us hole<br>size and location(s).) |                |             |